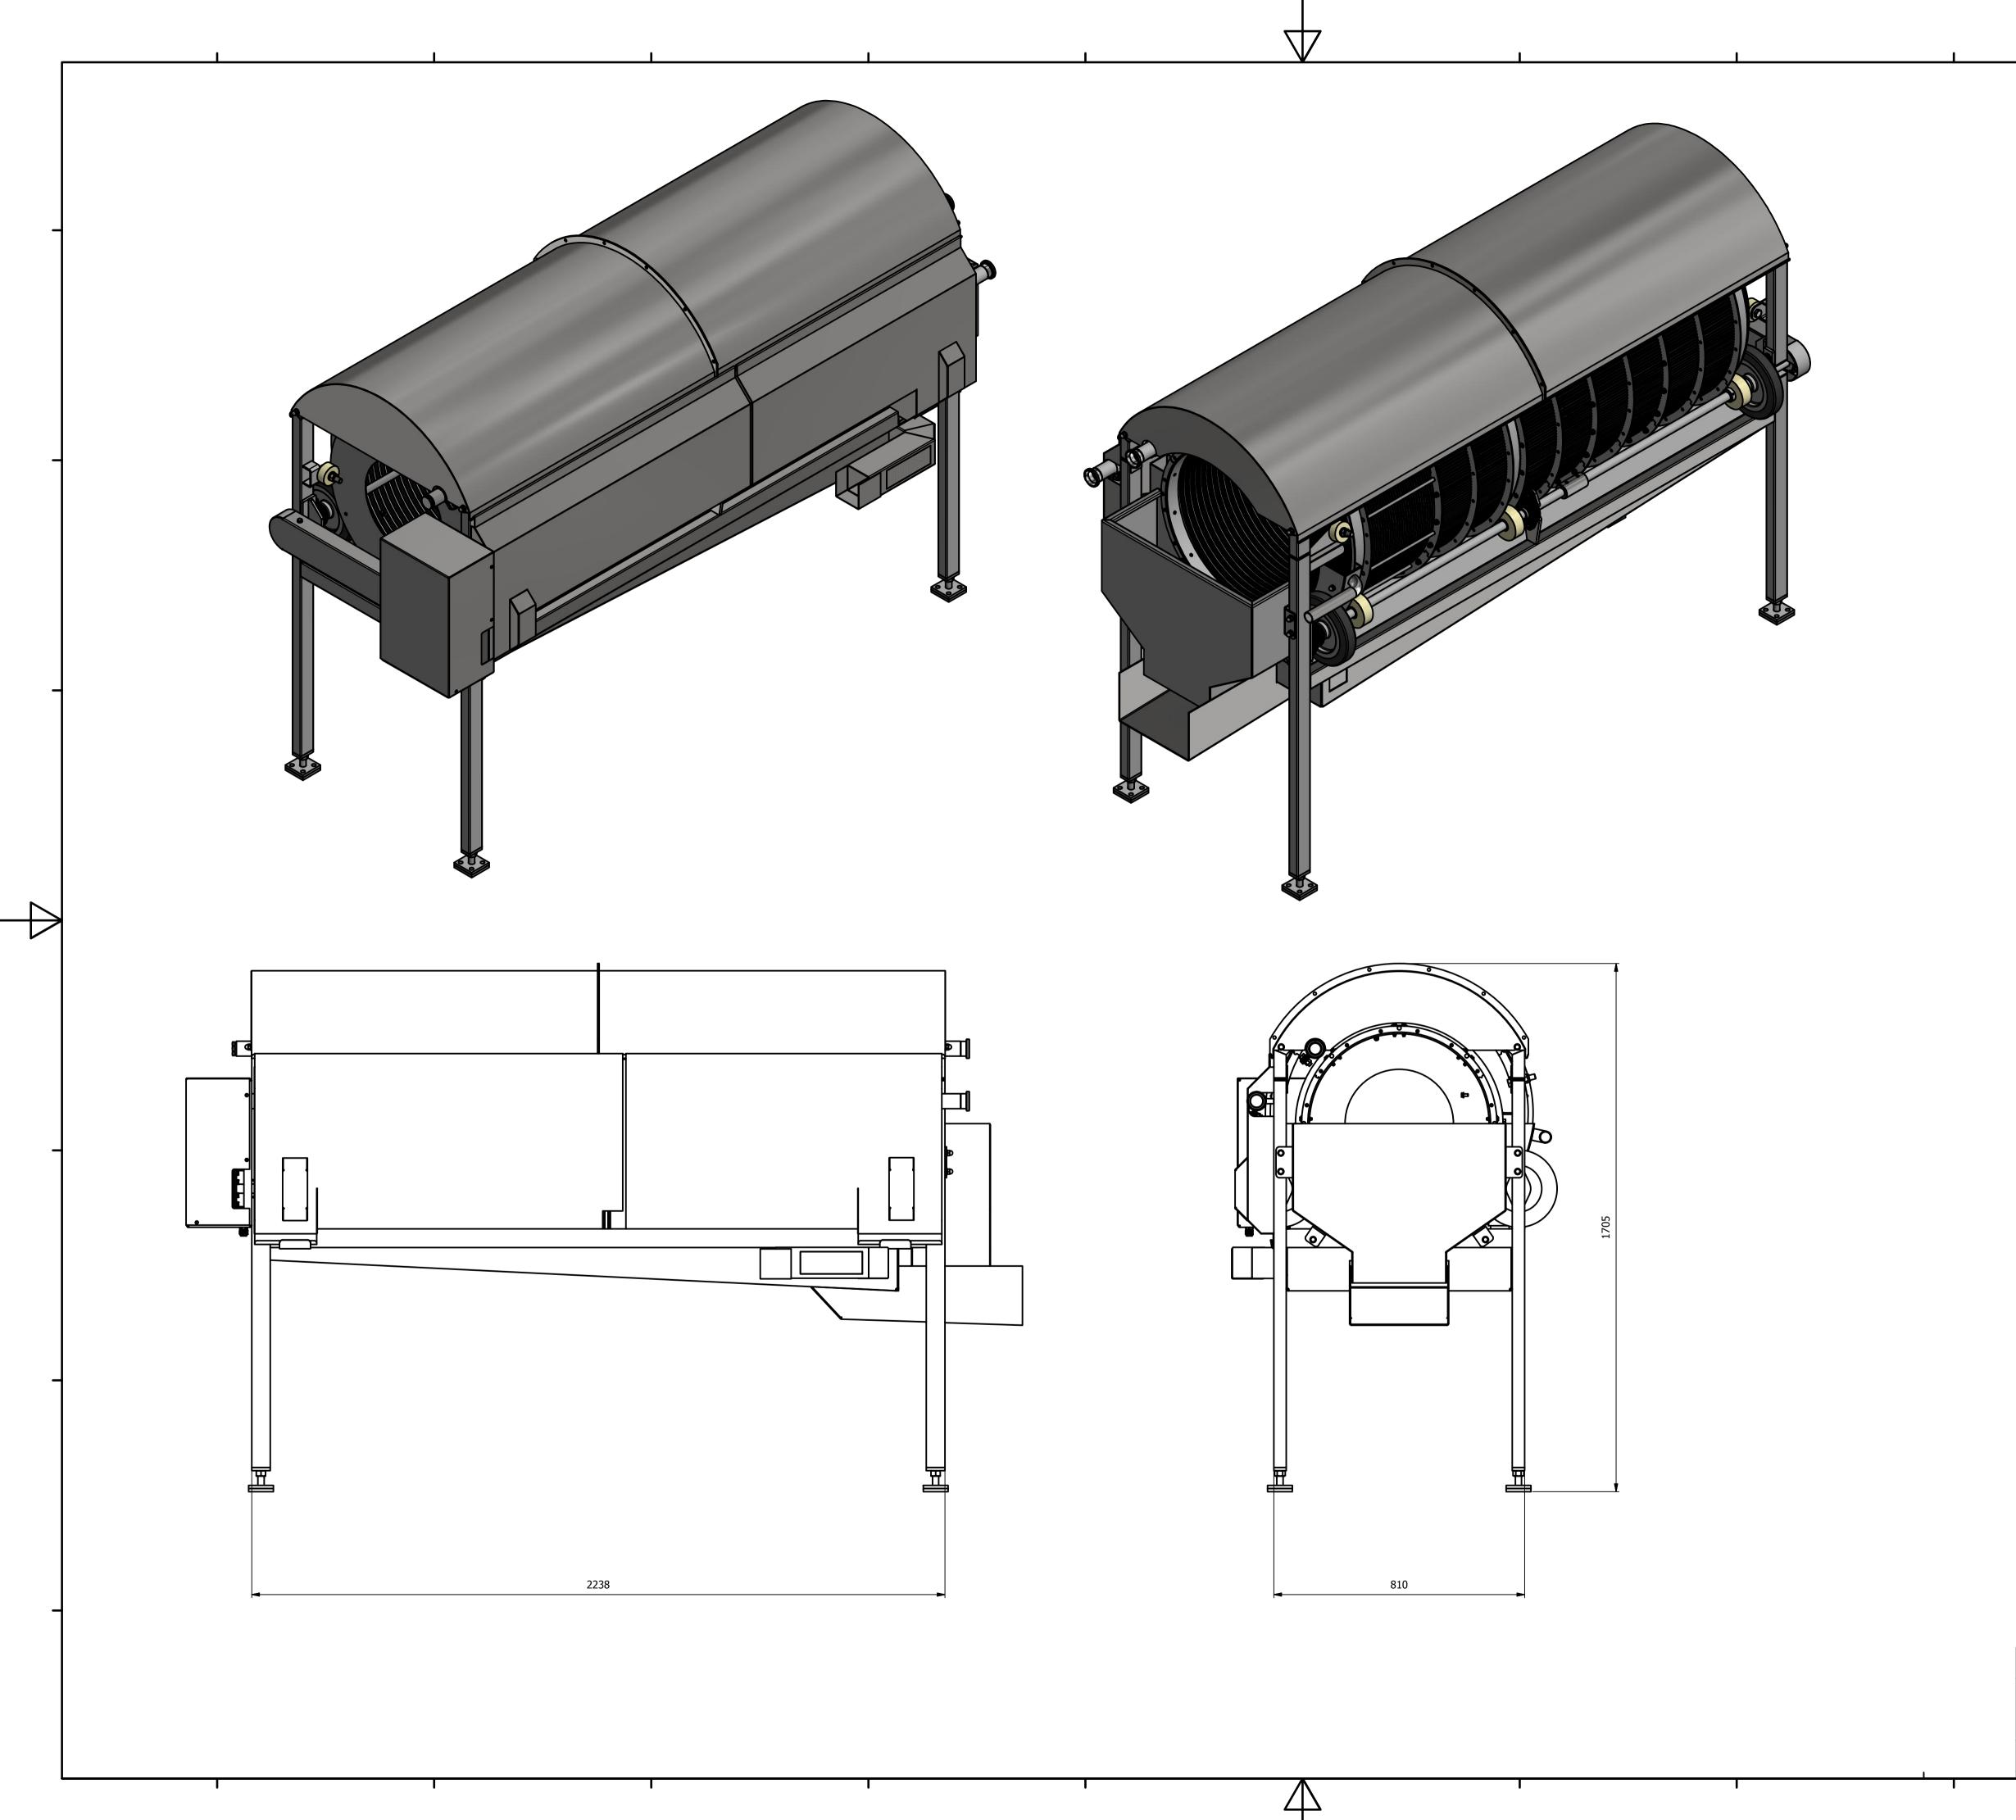

| Designed by<br>Cadfix                 | Checked by                                  | Date                     |                         | Proj.     | $\oplus \bigcirc$       | Scale<br>1 | : 10               | Size<br>A1            |
|---------------------------------------|---------------------------------------------|--------------------------|-------------------------|-----------|-------------------------|------------|--------------------|-----------------------|
| de boer                               |                                             | tle                      |                         | ļ         |                         | 1          |                    |                       |
| info@deboerrvs.nl<br>www.deboerrvs.nl | Strânwei 1a<br>8754HA Makkum<br>0515-543650 |